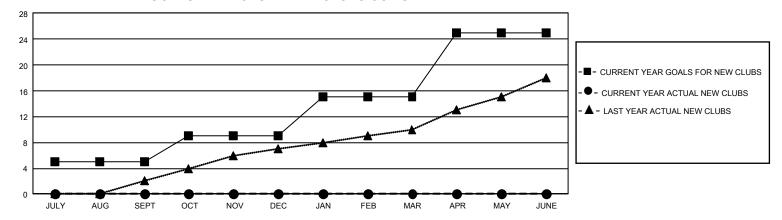

## GMT Constitutional Area 4, Group B

REPORT DOES NOT INCLUDE CLUBS IN UNDISTRICTED AREAS.

| Clubs                 |               |           |               | Members               |                          |                         |                                                    |
|-----------------------|---------------|-----------|---------------|-----------------------|--------------------------|-------------------------|----------------------------------------------------|
| RESULTS FOR 2022-2023 |               |           |               | RESULTS FOR 2022-2023 |                          |                         |                                                    |
| QUARTER               | NEW CLUB GOAL | NEW CLUBS | DROPPED CLUBS | QUARTER ME            | EMBER GROWTH NET<br>GOAL | MEMBER GROWTH<br>ACTUAL | DROPPED MEMBERS<br>ACTUAL (including<br>transfers) |
| JULY/AUG/SEPT         | 15            | 0         | 4             | JULY/AUG/SEPT         | 322                      | 390                     | 565                                                |
| OCT/NOV/DEC           | 12            | 0         | 0             | OCT/NOV/DEC           | 368                      | 0                       | 0                                                  |
| JAN/FEB/MAR           | 18            | 0         | 0             | JAN/FEB/MAR           | 407                      | 0                       | 0                                                  |
| APR/MAY/JUNE          | 30            | 0         | 0             | APR/MAY/JUNE          | 449                      | 0                       | 0                                                  |

## GOALS AND ACTUAL NEW CLUBS CUMULATIVE