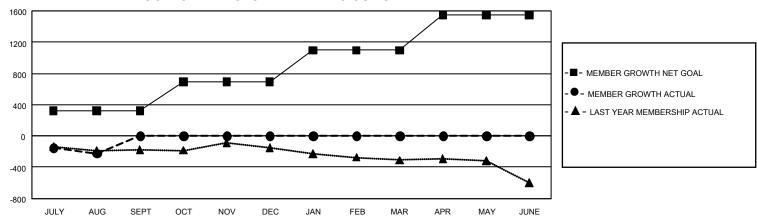

## GMT Constitutional Area 4, Group B

REPORT DOES NOT INCLUDE CLUBS IN UNDISTRICTED AREAS.

| Clubs                 |               |           |               | Members               |                          |                         |                                                    |
|-----------------------|---------------|-----------|---------------|-----------------------|--------------------------|-------------------------|----------------------------------------------------|
| RESULTS FOR 2022-2023 |               |           |               | RESULTS FOR 2022-2023 |                          |                         |                                                    |
| QUARTER               | NEW CLUB GOAL | NEW CLUBS | DROPPED CLUBS | QUARTER ME            | EMBER GROWTH NET<br>GOAL | MEMBER GROWTH<br>ACTUAL | DROPPED MEMBERS<br>ACTUAL (including<br>transfers) |
| JULY/AUG/SEPT         | 15            | 0         | 4             | JULY/AUG/SEPT         | 322                      | 390                     | 565                                                |
| OCT/NOV/DEC           | 12            | 0         | 0             | OCT/NOV/DEC           | 368                      | 0                       | 0                                                  |
| JAN/FEB/MAR           | 18            | 0         | 0             | JAN/FEB/MAR           | 407                      | 0                       | 0                                                  |
| APR/MAY/JUNE          | 30            | 0         | 0             | APR/MAY/JUNE          | 449                      | 0                       | 0                                                  |

## GOALS AND ACTUAL MEMBERS CUMULATIVE

| DROPPED CLUBS: 4 |     | 250 CLUBS OF 2,117 ADDED 1<br>OR MORE NEW MEMBERS | GENDER DISTRIBUTION                 |                 |  |
|------------------|-----|---------------------------------------------------|-------------------------------------|-----------------|--|
|                  |     |                                                   | MALE                                | 58,898 (84.03%) |  |
|                  |     |                                                   | FEMALE                              | 11,185 (15.96%) |  |
| DROPPED MEMBERS  |     |                                                   | NON BINARY                          | 0 (0.00%)       |  |
| DECEASED         | 133 |                                                   | PREFER NOT TO ANSWER                | 11 (0.02%)      |  |
| CLUB CANCELLED   | 4   |                                                   | TOTAL FAMILY UNIT MEMBERS 80        |                 |  |
| OTHER            | 429 | CLICK HERE FOR                                    |                                     |                 |  |
| TOTAL            | 566 | CUMULATIVE MEMBERSHIP DATA                        | FAMILY MEMBERS PAYING HALF DUES 375 |                 |  |